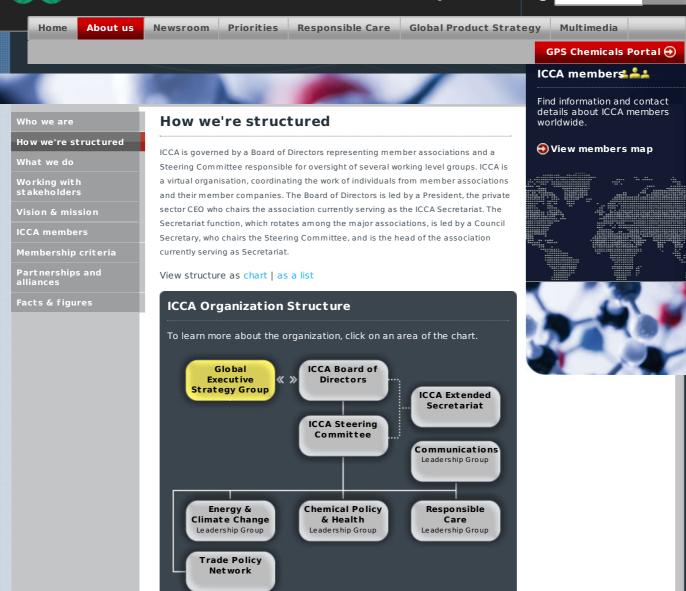

## **Global Executive Strategy Group**

The Global Executive Strategy Group consists of leading chemical industry CEOs. The Group provides guidance and recommendations to the Board of Directors on strategic direction and priorities, provides leadership on key ICCA initiatives, and engages in outreach. The Group meets at least once a year.